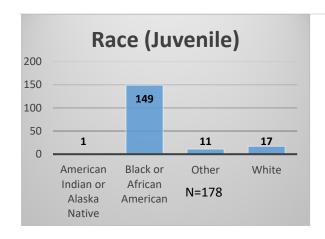

## Daily Data Dashboard – November 1, 2022 Demographics for JTDC Population Tuesday Morning Midnight Count

Total # of probation Involved youth<sup>1</sup>: 978











<sup>&</sup>lt;sup>1</sup> Probation Active: Any youth who is pending sentencing with an active social history, has been formally placed on probation or supervision with Cook County Juvenile Probation on the date of the report.

Data sources: cFive Supervisor – Probation Population and RMIS – JTDC Population

<sup>\*</sup>Age, Gender and Race for Criminal Court population (N=2) is not represented in this report.

## Daily Data Dashboard – November 1, 2022 Demographics for JTDC Population Tuesday Morning Midnight Count