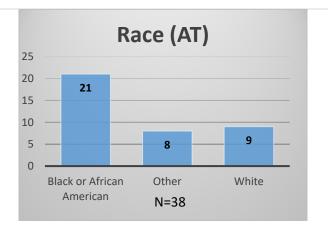

## Daily Data Dashboard – November 1, 2022 Demographics for JTDC Population Tuesday Morning Midnight Count

Total # of probation Involved youth<sup>1</sup>: 978











<sup>&</sup>lt;sup>1</sup> Probation Active: Any youth who is pending sentencing with an active social history, has been formally placed on probation or supervision with Cook County Juvenile Probation on the date of the report.

Data sources: cFive Supervisor – Probation Population and RMIS – JTDC Population

<sup>\*</sup>Age, Gender and Race for Criminal Court population (N=2) is not represented in this report.

## Daily Data Dashboard – November 1, 2022 Demographics for JTDC Population Tuesday Morning Midnight Count