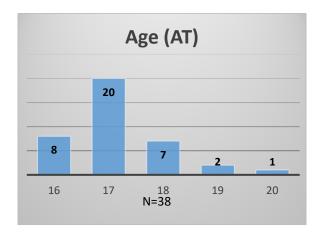

## Daily Data Dashboard – November 1, 2022 Demographics for JTDC Population Tuesday Morning Midnight Count

Total # of probation Involved youth<sup>1</sup>: 978

<sup>&</sup>lt;sup>1</sup> Probation Active: Any youth who is pending sentencing with an active social history, has been formally placed on probation or supervision with Cook County Juvenile Probation on the date of the report.