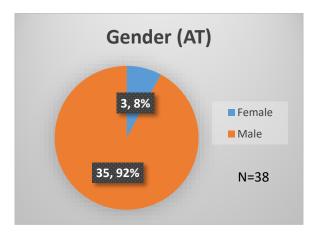

## Daily Data Dashboard – November 1, 2022 Demographics for JTDC Population Tuesday Morning Midnight Count

Total # of probation Involved youth<sup>1</sup>: 978











<sup>&</sup>lt;sup>1</sup> Probation Active: Any youth who is pending sentencing with an active social history, has been formally placed on probation or supervision with Cook County Juvenile Probation on the date of the report.

Data sources: cFive Supervisor – Probation Population and RMIS – JTDC Population

<sup>\*</sup>Age, Gender and Race for Criminal Court population (N=2) is not represented in this report.

## Daily Data Dashboard – November 1, 2022 Demographics for JTDC Population Tuesday Morning Midnight Count