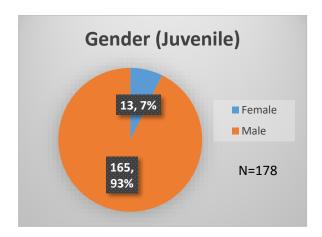

## Daily Data Dashboard – November 1, 2022 Demographics for JTDC Population Tuesday Morning Midnight Count

Total # of probation Involved youth<sup>1</sup>: 978

<sup>&</sup>lt;sup>1</sup> Probation Active: Any youth who is pending sentencing with an active social history, has been formally placed on probation or supervision with Cook County Juvenile Probation on the date of the report.