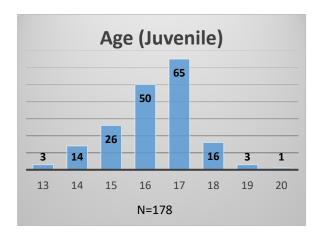

## Daily Data Dashboard – November 1, 2022 Demographics for JTDC Population Tuesday Morning Midnight Count

Total # of probation Involved youth<sup>1</sup>: 978

<sup>&</sup>lt;sup>1</sup> Probation Active: Any youth who is pending sentencing with an active social history, has been formally placed on probation or supervision with Cook County Juvenile Probation on the date of the report.