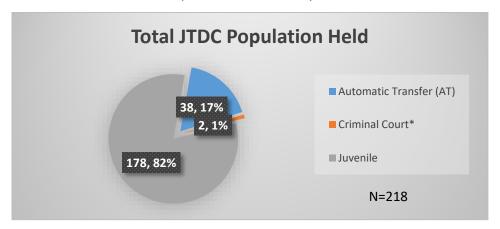

## Daily Data Dashboard – November 1, 2022 Demographics for JTDC Population Tuesday Morning Midnight Count

Total # of probation Involved youth<sup>1</sup>: 978

<sup>&</sup>lt;sup>1</sup> Probation Active: Any youth who is pending sentencing with an active social history, has been formally placed on probation or supervision with Cook County Juvenile Probation on the date of the report.

Data sources: cFive Supervisor – Probation Population and RMIS – JTDC Population

<sup>\*</sup>Age, Gender and Race for Criminal Court population (N=2) is not represented in this report.